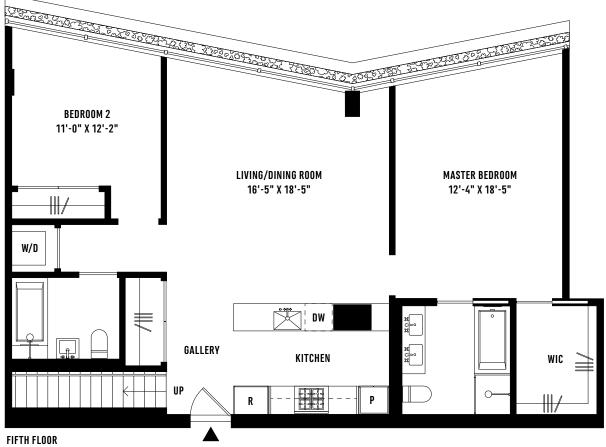

## 280 ST MARKS

PENTHOUSE B
FLOORS 5 + ROOF
2 BEDROOMS
2 BATHS
1,212 SF
ROOF TERRACE 447 SF

280 ST MARKS AVE BROOKLYN, NY 11238 718-622-2280 280STMARKS.COM All dimensions are approximate and subject to normal construction variances and tolerances. Square footage exceeds the usable floor area and there are no subtractions for common elements that lie within a residence, i.e. columns, shafts, vent stacks, etc. Sponsor reserves the right to make changes in accordance with the Offering Plan. Plans and dimensions may contain minor variations from floor to floor. The complete terms are in an Offering Plan available from the Sponsor – file number CD 150141. Sponsor: Escorial 280SMA, LLC. 41 Union Square West, Suite 1423. New York, New York 10003. Exclusive sales and marketing by COMPASS, a licensed real estate broker. 90 Fifth Avenue, New York, New