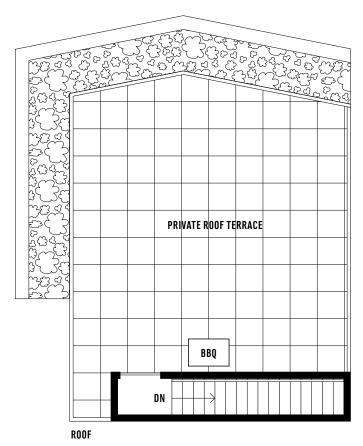

## 280 ST MARKS

PENTHOUSE B
FLOORS 5 + ROOF
2 BEDROOMS
2 BATHS
1,212 SF
ROOF TERRACE 447 SF

280 ST MARKS AVE BROOKLYN, NY 11238 718-622-2280 280STMARKS.COM All dimensions are approximate and subject to normal construction variances and tolerances. Square footage exceeds the usable floor area and there are no subtractions for common elements that lie within a residence, i.e. columns, shafts, vent stacks, etc. Sponsor reserves the right to make changes in accordance with the Offering Plan. Plans and dimensions may contain minor variations from floor to floor. The complete terms are in an Offering Plan available from the Sponsor – file number CD 150141. Sponsor: Escorial 280SMA, LLC. 41 Union Square West, Suite 1423. New York, New York 10003. Exclusive sales and marketing by COMPASS, a licensed real estate broker. 90 Fifth Avenue, New York, New